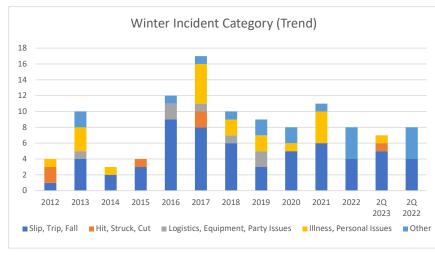

| Winter | Incidents by | y Category |
|--------|--------------|------------|
|--------|--------------|------------|

## (Back Country Ski, Nordic Ski, Cross Country Ski, Snowshoe, Winter Scramble)

| Through   | 20 | 2023 |
|-----------|----|------|
| IIIIOugii | 24 | 2023 |

|                                    | 2012 | 2013 | 2014 | 2015 | 2016 | 2017 | 2018 | 2019 | 2020 | 2021 | 2022 | 2Q 2023 | 2Q 2022 |
|------------------------------------|------|------|------|------|------|------|------|------|------|------|------|---------|---------|
| Slip, Trip, Fall                   | 1    | 4    | 2    | 3    | 9    | 8    | 6    | 3    | 5    | 6    | 4    | 5       | 4       |
| Hit, Struck, Cut                   | 2    | 0    | 0    | 1    | 0    | 2    | 0    | 0    | 0    | 0    | 0    | 1       | 0       |
| Logistics, Equipment, Party Issues | 0    | 1    | 0    | 0    | 2    | 1    | 1    | 2    | 0    | 0    | 0    | 0       | 0       |
| Illness, Personal Issues           | 1    | 3    | 1    | 0    | 0    | 5    | 2    | 2    | 1    | 4    | 0    | 1       | 0       |
| Other                              | 0    | 2    | 0    | 0    | 1    | 1    | 1    | 2    | 2    | 1    | 4    | 0       | 4       |
| Grand Total                        | 4    | 10   | 3    | 4    | 12   | 17   | 10   | 9    | 8    | 11   | 8    | 7       | 8       |
| Slip, Trip, Fall %                 | 25%  | 40%  | 67%  | 75%  | 75%  | 47%  | 60%  | 33%  | 63%  | 55%  | 50%  | 71%     | 50%     |
| Hit, Struck, Cut %                 | 50%  | 0%   | 0%   | 25%  | 0%   | 12%  | 0%   | 0%   | 0%   | 0%   | 0%   | 14%     | 0%      |
| Logistics, Eqpmt, Party Issues %   | 0%   | 10%  | 0%   | 0%   | 17%  | 6%   | 10%  | 22%  | 0%   | 0%   | 0%   | 0%      | 0%      |
| Illness, Personal Issues %         | 25%  | 30%  | 33%  | 0%   | 0%   | 29%  | 20%  | 22%  | 13%  | 36%  | 0%   | 14%     | 0%      |