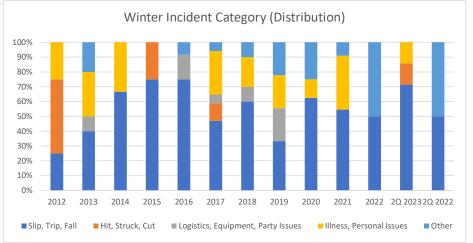

| Winter | Incidents by | y Category |
|--------|--------------|------------|
|--------|--------------|------------|

## (Back Country Ski, Nordic Ski, Cross Country Ski, Snowshoe, Winter Scramble)

| Through   | 20 | 2023 |
|-----------|----|------|
| IIIIOugii | 24 | 2023 |

|                                    | 2012 | 2013 | 2014 | 2015 | 2016 | 2017 | 2018 | 2019 | 2020 | 2021 | 2022 | 2Q 2023 | 2Q 2022 |
|------------------------------------|------|------|------|------|------|------|------|------|------|------|------|---------|---------|
| Slip, Trip, Fall                   | 1    | 4    | 2    | 3    | 9    | 8    | 6    | 3    | 5    | 6    | 4    | 5       | 4       |
| Hit, Struck, Cut                   | 2    | 0    | 0    | 1    | 0    | 2    | 0    | 0    | 0    | 0    | 0    | 1       | 0       |
| Logistics, Equipment, Party Issues | 0    | 1    | 0    | 0    | 2    | 1    | 1    | 2    | 0    | 0    | 0    | 0       | 0       |
| Illness, Personal Issues           | 1    | 3    | 1    | 0    | 0    | 5    | 2    | 2    | 1    | 4    | 0    | 1       | 0       |
| Other                              | 0    | 2    | 0    | 0    | 1    | 1    | 1    | 2    | 2    | 1    | 4    | 0       | 4       |
| Grand Total                        | 4    | 10   | 3    | 4    | 12   | 17   | 10   | 9    | 8    | 11   | 8    | 7       | 8       |
| Slip, Trip, Fall %                 | 25%  | 40%  | 67%  | 75%  | 75%  | 47%  | 60%  | 33%  | 63%  | 55%  | 50%  | 71%     | 50%     |
| Hit, Struck, Cut %                 | 50%  | 0%   | 0%   | 25%  | 0%   | 12%  | 0%   | 0%   | 0%   | 0%   | 0%   | 14%     | 0%      |
| Logistics, Eqpmt, Party Issues %   | 0%   | 10%  | 0%   | 0%   | 17%  | 6%   | 10%  | 22%  | 0%   | 0%   | 0%   | 0%      | 0%      |
| Illness, Personal Issues %         | 25%  | 30%  | 33%  | 0%   | 0%   | 29%  | 20%  | 22%  | 13%  | 36%  | 0%   | 14%     | 0%      |