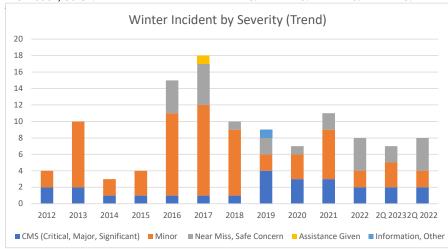

| Winter | Incidents | by Sev | erity |
|--------|-----------|--------|-------|
|--------|-----------|--------|-------|

## (Back Country Ski, Nordic Ski, Cross Country Ski, Snowshoe, Winter Scramble)

| Through | 2Q | 2023 |
|---------|----|------|

|                                    | 2012 | 2013 | 2014 | 2015 | 2016 | 2017 | 2018 | 2019 | 2020 | 2021 | 2022 | 2Q 2023 | 2Q 2022 |
|------------------------------------|------|------|------|------|------|------|------|------|------|------|------|---------|---------|
| CMS (Critical, Major, Significant) | 2    | 2    | 1    | 1    | 1    | 1    | 1    | 4    | 3    | 3    | 2    | 2       | 2       |
| Minor                              | 2    | 8    | 2    | 3    | 10   | 11   | 8    | 2    | 3    | 6    | 2    | 3       | 2       |
| Near Miss, Safe Concern            | 0    | 0    | 0    | 0    | 4    | 5    | 1    | 2    | 1    | 2    | 4    | 2       | 4       |
| Assistance Given                   | 0    | 0    | 0    | 0    | 0    | 1    | 0    | 0    | 0    | 0    | 0    | 0       | 0       |
| Information, Other                 | 0    | 0    | 0    | 0    | 0    | 0    | 0    | 1    | 0    | 0    | 0    | 0       | 0       |
| Total                              | 4    | 10   | 3    | 4    | 15   | 18   | 10   | 9    | 7    | 11   | 8    | 7       | 8       |
| CMS %                              | 50%  | 20%  | 33%  | 25%  | 7%   | 6%   | 10%  | 44%  | 43%  | 27%  | 25%  | 29%     | 25%     |
| Minor %                            | 50%  | 80%  | 67%  | 75%  | 67%  | 61%  | 80%  | 22%  | 43%  | 55%  | 25%  | 43%     | 25%     |
| Near Miss, Safe Concern %          | 0%   | 0%   | 0%   | 0%   | 27%  | 28%  | 10%  | 22%  | 14%  | 18%  | 50%  | 29%     | 50%     |
| Assistance Given %                 | 0%   | 0%   | 0%   | 0%   | 0%   | 6%   | 0%   | 0%   | 0%   | 0%   | 0%   | 0%      | 0%      |
| Information, Other %               | 0%   | 0%   | 0%   | 0%   | 0%   | 0%   | 0%   | 11%  | 0%   | 0%   | 0%   | 0%      | 0%      |