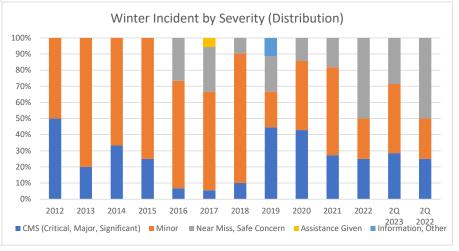

| Winter | Incidents | by Sev | erity |
|--------|-----------|--------|-------|
|--------|-----------|--------|-------|

## (Back Country Ski, Nordic Ski, Cross Country Ski, Snowshoe, Winter Scramble)

| Through | 2Q | 2023 |
|---------|----|------|

|                                    | 2012 | 2013 | 2014 | 2015 | 2016 | 2017 | 2018 | 2019 | 2020 | 2021 | 2022 | 2Q 2023 | 2Q 2022 |
|------------------------------------|------|------|------|------|------|------|------|------|------|------|------|---------|---------|
| CMS (Critical, Major, Significant) | 2    | 2    | 1    | 1    | 1    | 1    | 1    | 4    | 3    | 3    | 2    | 2       | 2       |
| Minor                              | 2    | 8    | 2    | 3    | 10   | 11   | 8    | 2    | 3    | 6    | 2    | 3       | 2       |
| Near Miss, Safe Concern            | 0    | 0    | 0    | 0    | 4    | 5    | 1    | 2    | 1    | 2    | 4    | 2       | 4       |
| Assistance Given                   | 0    | 0    | 0    | 0    | 0    | 1    | 0    | 0    | 0    | 0    | 0    | 0       | 0       |
| Information, Other                 | 0    | 0    | 0    | 0    | 0    | 0    | 0    | 1    | 0    | 0    | 0    | 0       | 0       |
| Total                              | 4    | 10   | 3    | 4    | 15   | 18   | 10   | 9    | 7    | 11   | 8    | 7       | 8       |
| CMS %                              | 50%  | 20%  | 33%  | 25%  | 7%   | 6%   | 10%  | 44%  | 43%  | 27%  | 25%  | 29%     | 25%     |
| Minor %                            | 50%  | 80%  | 67%  | 75%  | 67%  | 61%  | 80%  | 22%  | 43%  | 55%  | 25%  | 43%     | 25%     |
| Near Miss, Safe Concern %          | 0%   | 0%   | 0%   | 0%   | 27%  | 28%  | 10%  | 22%  | 14%  | 18%  | 50%  | 29%     | 50%     |
| Assistance Given %                 | 0%   | 0%   | 0%   | 0%   | 0%   | 6%   | 0%   | 0%   | 0%   | 0%   | 0%   | 0%      | 0%      |
| Information, Other %               | 0%   | 0%   | 0%   | 0%   | 0%   | 0%   | 0%   | 11%  | 0%   | 0%   | 0%   | 0%      | 0%      |