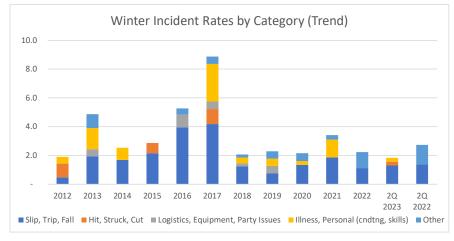

| Through   | 20 | 2023 |
|-----------|----|------|
| IIIIOugii | 24 | 2023 |

| Winter Category Rates              | 2012 | 2013 | 2014 | 2015 | 2016 | 2017 | 2018 | 2019 | 2020 | 2021 | 2022 | 2Q 2023 | 2Q 2022 |
|------------------------------------|------|------|------|------|------|------|------|------|------|------|------|---------|---------|
| Slip, Trip, Fall                   | 0.5  | 1.9  | 1.7  | 2.1  | 4.0  | 4.2  | 1.2  | 0.8  | 1.3  | 1.9  | 1.1  | 1.3     | 1.4     |
| Hit, Struck, Cut                   | 0.9  | -    | -    | 0.7  | -    | 1.0  | -    | -    | -    | -    | -    | 0.3     | -       |
| Logistics, Equipment, Party Issues | -    | 0.5  | -    | -    | 0.9  | 0.5  | 0.2  | 0.5  | -    | -    | -    | -       | -       |
| Illness, Personal (cndtng, skills) | 0.5  | 1.5  | 0.8  | -    | -    | 2.6  | 0.4  | 0.5  | 0.3  | 1.2  | -    | 0.3     | -       |
| Other                              | -    | 1.0  | -    | -    | 0.4  | 0.5  | 0.2  | 0.5  | 0.5  | 0.3  | 1.1  | -       | 1.4     |
| Grand Total                        | 1.9  | 4.9  | 2.5  | 2.9  | 5.3  | 8.9  | 2.1  | 2.3  | 2.1  | 3.4  | 2.2  | 1.8     | 2.7     |
| Slip, Trip, Fall                   | 25%  | 40%  | 67%  | 75%  | 75%  | 47%  | 60%  | 33%  | 63%  | 55%  | 50%  | 71%     | 50%     |
| Hit, Struck, Cut                   | 50%  | 0%   | 0%   | 25%  | 0%   | 12%  | 0%   | 0%   | 0%   | 0%   | 0%   | 14%     | 0%      |
| Logistics, Equipment, Party Issues | 0%   | 10%  | 0%   | 0%   | 17%  | 6%   | 10%  | 22%  | 0%   | 0%   | 0%   | 0%      | 0%      |
| Illness, Personal (cndtng, skills) | 25%  | 30%  | 33%  | 0%   | 0%   | 29%  | 20%  | 22%  | 13%  | 36%  | 0%   | 14%     | 0%      |
| Other                              | 0%   | 20%  | 0%   | 0%   | 8%   | 6%   | 10%  | 22%  | 25%  | 9%   | 50%  | 0%      | 50%     |