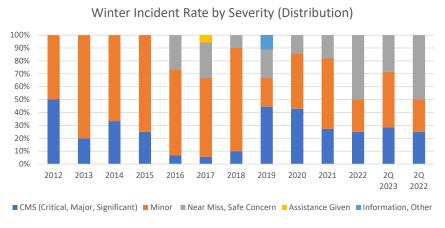

| , ,                                | •    | •    | •    |      | • • • |      | •    |      |      | • •  |      |         |         |
|------------------------------------|------|------|------|------|-------|------|------|------|------|------|------|---------|---------|
|                                    | 2012 | 2013 | 2014 | 2015 | 2016  | 2017 | 2018 | 2019 | 2020 | 2021 | 2022 | 2Q 2023 | 2Q 2022 |
| CMS (Critical, Major, Significant) | 0.9  | 1.0  | 0.8  | 0.7  | 0.4   | 0.5  | 0.2  | 1.0  | 8.0  | 0.9  | 0.6  | 0.5     | 0.7     |
| Minor                              | 0.9  | 3.9  | 1.7  | 2.1  | 4.4   | 5.7  | 1.6  | 0.5  | 0.8  | 1.9  | 0.6  | 0.8     | 0.7     |
| Near Miss, Safe Concern            | -    | -    | -    | -    | 1.8   | 2.6  | 0.2  | 0.5  | 0.3  | 0.6  | 1.1  | 0.5     | 1.4     |
| Assistance Given                   | -    | -    | -    | -    | -     | 0.5  | -    | -    | -    | -    | -    | -       | -       |
| Information, Other                 | -    | -    | -    | -    | -     | -    | -    | 0.3  | -    | -    | -    | -       | -       |
| Total                              | 1.9  | 4.9  | 2.5  | 2.9  | 6.6   | 9.4  | 2.1  | 2.3  | 1.9  | 3.4  | 2.2  | 1.8     | 2.7     |
| CMS (Critical, Major, Significant) | 50%  | 20%  | 33%  | 25%  | 7%    | 6%   | 10%  | 44%  | 43%  | 27%  | 25%  | 29%     | 25%     |
| Minor                              | 50%  | 80%  | 67%  | 75%  | 67%   | 61%  | 80%  | 22%  | 43%  | 55%  | 25%  | 43%     | 25%     |
| Near Miss, Safe Concern            | 0%   | 0%   | 0%   | 0%   | 27%   | 28%  | 10%  | 22%  | 14%  | 18%  | 50%  | 29%     | 50%     |
| Assistance Given                   | 0%   | 0%   | 0%   | 0%   | 0%    | 6%   | 0%   | 0%   | 0%   | 0%   | 0%   | 0%      | 0%      |
| Information, Other                 | 0%   | 0%   | 0%   | 0%   | 0%    | 0%   | 0%   | 11%  | 0%   | 0%   | 0%   | 0%      | 0%      |

(Back Country Ski, Nordic Ski, Cross Country Ski, Snowshoe, Winter Scramble)

Winter Incident Rates by Severity

Through 2Q 2023