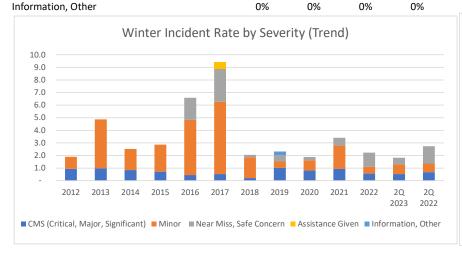

| , ,                                | •    | •    | •    |      | • • • |      | •    |      |      | • •  |      |         |         |
|------------------------------------|------|------|------|------|-------|------|------|------|------|------|------|---------|---------|
|                                    | 2012 | 2013 | 2014 | 2015 | 2016  | 2017 | 2018 | 2019 | 2020 | 2021 | 2022 | 2Q 2023 | 2Q 2022 |
| CMS (Critical, Major, Significant) | 0.9  | 1.0  | 0.8  | 0.7  | 0.4   | 0.5  | 0.2  | 1.0  | 8.0  | 0.9  | 0.6  | 0.5     | 0.7     |
| Minor                              | 0.9  | 3.9  | 1.7  | 2.1  | 4.4   | 5.7  | 1.6  | 0.5  | 0.8  | 1.9  | 0.6  | 0.8     | 0.7     |
| Near Miss, Safe Concern            | -    | -    | -    | -    | 1.8   | 2.6  | 0.2  | 0.5  | 0.3  | 0.6  | 1.1  | 0.5     | 1.4     |
| Assistance Given                   | -    | -    | -    | -    | -     | 0.5  | -    | -    | -    | -    | -    | -       | -       |
| Information, Other                 | -    | -    | -    | -    | -     | -    | -    | 0.3  | -    | -    | -    | -       | -       |
| Total                              | 1.9  | 4.9  | 2.5  | 2.9  | 6.6   | 9.4  | 2.1  | 2.3  | 1.9  | 3.4  | 2.2  | 1.8     | 2.7     |
| CMS (Critical, Major, Significant) | 50%  | 20%  | 33%  | 25%  | 7%    | 6%   | 10%  | 44%  | 43%  | 27%  | 25%  | 29%     | 25%     |
| Minor                              | 50%  | 80%  | 67%  | 75%  | 67%   | 61%  | 80%  | 22%  | 43%  | 55%  | 25%  | 43%     | 25%     |
| Near Miss, Safe Concern            | 0%   | 0%   | 0%   | 0%   | 27%   | 28%  | 10%  | 22%  | 14%  | 18%  | 50%  | 29%     | 50%     |
| Assistance Given                   | 0%   | 0%   | 0%   | 0%   | 0%    | 6%   | 0%   | 0%   | 0%   | 0%   | 0%   | 0%      | 0%      |
| Information, Other                 | 0%   | 0%   | 0%   | 0%   | 0%    | 0%   | 0%   | 11%  | 0%   | 0%   | 0%   | 0%      | 0%      |

(Back Country Ski, Nordic Ski, Cross Country Ski, Snowshoe, Winter Scramble)

Winter Incident Rates by Severity

Through 2Q 2023