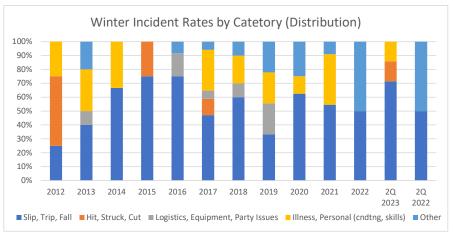

| Through   | 20 | 2023 |
|-----------|----|------|
| IIIIOugii | 24 | 2023 |

| Winter Category Rates              | 2012 | 2013 | 2014 | 2015 | 2016 | 2017 | 2018 | 2019 | 2020 | 2021 | 2022 | 2Q 2023 | 2Q 2022 |
|------------------------------------|------|------|------|------|------|------|------|------|------|------|------|---------|---------|
| Slip, Trip, Fall                   | 0.5  | 1.9  | 1.7  | 2.1  | 4.0  | 4.2  | 1.2  | 0.8  | 1.3  | 1.9  | 1.1  | 1.3     | 1.4     |
| Hit, Struck, Cut                   | 0.9  | -    | -    | 0.7  | -    | 1.0  | -    | -    | -    | -    | -    | 0.3     | -       |
| Logistics, Equipment, Party Issues | -    | 0.5  | -    | -    | 0.9  | 0.5  | 0.2  | 0.5  | -    | -    | -    | -       | -       |
| Illness, Personal (cndtng, skills) | 0.5  | 1.5  | 0.8  | -    | -    | 2.6  | 0.4  | 0.5  | 0.3  | 1.2  | -    | 0.3     | -       |
| Other                              | -    | 1.0  | -    | -    | 0.4  | 0.5  | 0.2  | 0.5  | 0.5  | 0.3  | 1.1  | -       | 1.4     |
| Grand Total                        | 1.9  | 4.9  | 2.5  | 2.9  | 5.3  | 8.9  | 2.1  | 2.3  | 2.1  | 3.4  | 2.2  | 1.8     | 2.7     |
| Slip, Trip, Fall                   | 25%  | 40%  | 67%  | 75%  | 75%  | 47%  | 60%  | 33%  | 63%  | 55%  | 50%  | 71%     | 50%     |
| Hit, Struck, Cut                   | 50%  | 0%   | 0%   | 25%  | 0%   | 12%  | 0%   | 0%   | 0%   | 0%   | 0%   | 14%     | 0%      |
| Logistics, Equipment, Party Issues | 0%   | 10%  | 0%   | 0%   | 17%  | 6%   | 10%  | 22%  | 0%   | 0%   | 0%   | 0%      | 0%      |
| Illness, Personal (cndtng, skills) | 25%  | 30%  | 33%  | 0%   | 0%   | 29%  | 20%  | 22%  | 13%  | 36%  | 0%   | 14%     | 0%      |
| Other                              | 0%   | 20%  | 0%   | 0%   | 8%   | 6%   | 10%  | 22%  | 25%  | 9%   | 50%  | 0%      | 50%     |